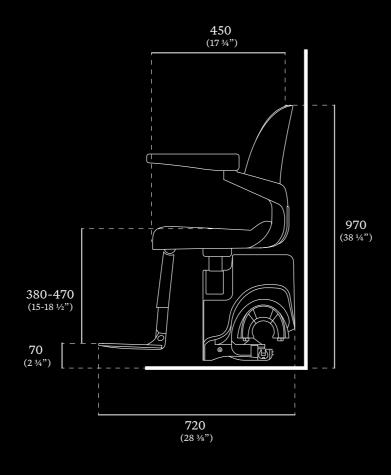

#### **SPECIFICATION**

| Speed (Nominal)   | 0.1m/s (20 ft/min)                                                            |  |
|-------------------|-------------------------------------------------------------------------------|--|
| Drive Type        | Rack and pinion                                                               |  |
| Motor Wattage     | 350 W                                                                         |  |
| Weight Capacity   | 125 kg (275 lbs)                                                              |  |
| Automatic Stop    | Yes                                                                           |  |
| Staircase Incline | Up to 72°                                                                     |  |
| Operation         | Armrest detection and foldable joystick control as standard                   |  |
| Batteries         | 2 × 12V batteries, total 24V                                                  |  |
| Certification     | Machinery Directive 2006/42/EC<br>EN 81-40                                    |  |
| Model Code        | RP00-CU                                                                       |  |
| Footrest          | Available in 2 sizes<br>Adjustable to 5 positions                             |  |
| Seat Height       | Adjustable to 4 positions<br>515 - 585mm (20 ¼ - 23")<br>Floor to top of seat |  |