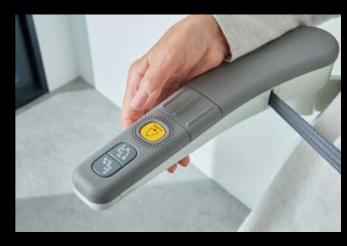

## **JOYSTICK**

With a comfortable soft-touch grip, the integrated joystick is designed for you to fold away neatly in the armrest when not in use.

# CALL DEVICE

Stay connected with friends and family with up to three different telephone numbers contactable directly from your stairlift.

Using a stairlift has never been easier with Flow X's complete automatic unfolding, at the push of a button. A unique feature only available with Flow X.