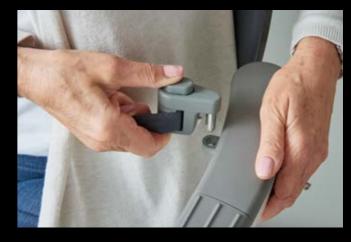

### CONFIDENCE

The Flow X stairlift is designed and tested to the highest standards (Machinery Directive 2006/42/EC and EN 81-40), to give full confidence as you move around your home.

Flow X's innovative armrests provide several key benefits. They have an ergonomically-tapered form, designed to give you extra support both when standing and sitting. And thanks to the unique open-access armrest position, transferring to a stairlift has never been easier. Lastly, the smart detection device in the armrests prevents movement when the armrests are not in the correct position, providing full peace of mind.

During travel, Flow X's one-handed operation seatbelt and wraparound armrests keep you secure throughout. And rest easy as the colour-coded indicator lights put you in control, so you always know that your lift is working correctly.