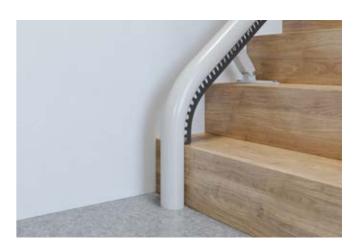

Internal or external rail on the narrowest and steepest stairs.

Even in cases where the staircase is narrow and steep, the Flow X can be installed closer to the step and on either side of the staircase. Your stairlift will be less obtrusive, and your staircase remains accessible for other family members in your home.

#### Standard Drop Nose

The standard drop nose is the perfect solution if there is an obstruction, such as a door near to the bottom of the stairs. The drop nose requires just 175mm (7") of space from the bottom step.