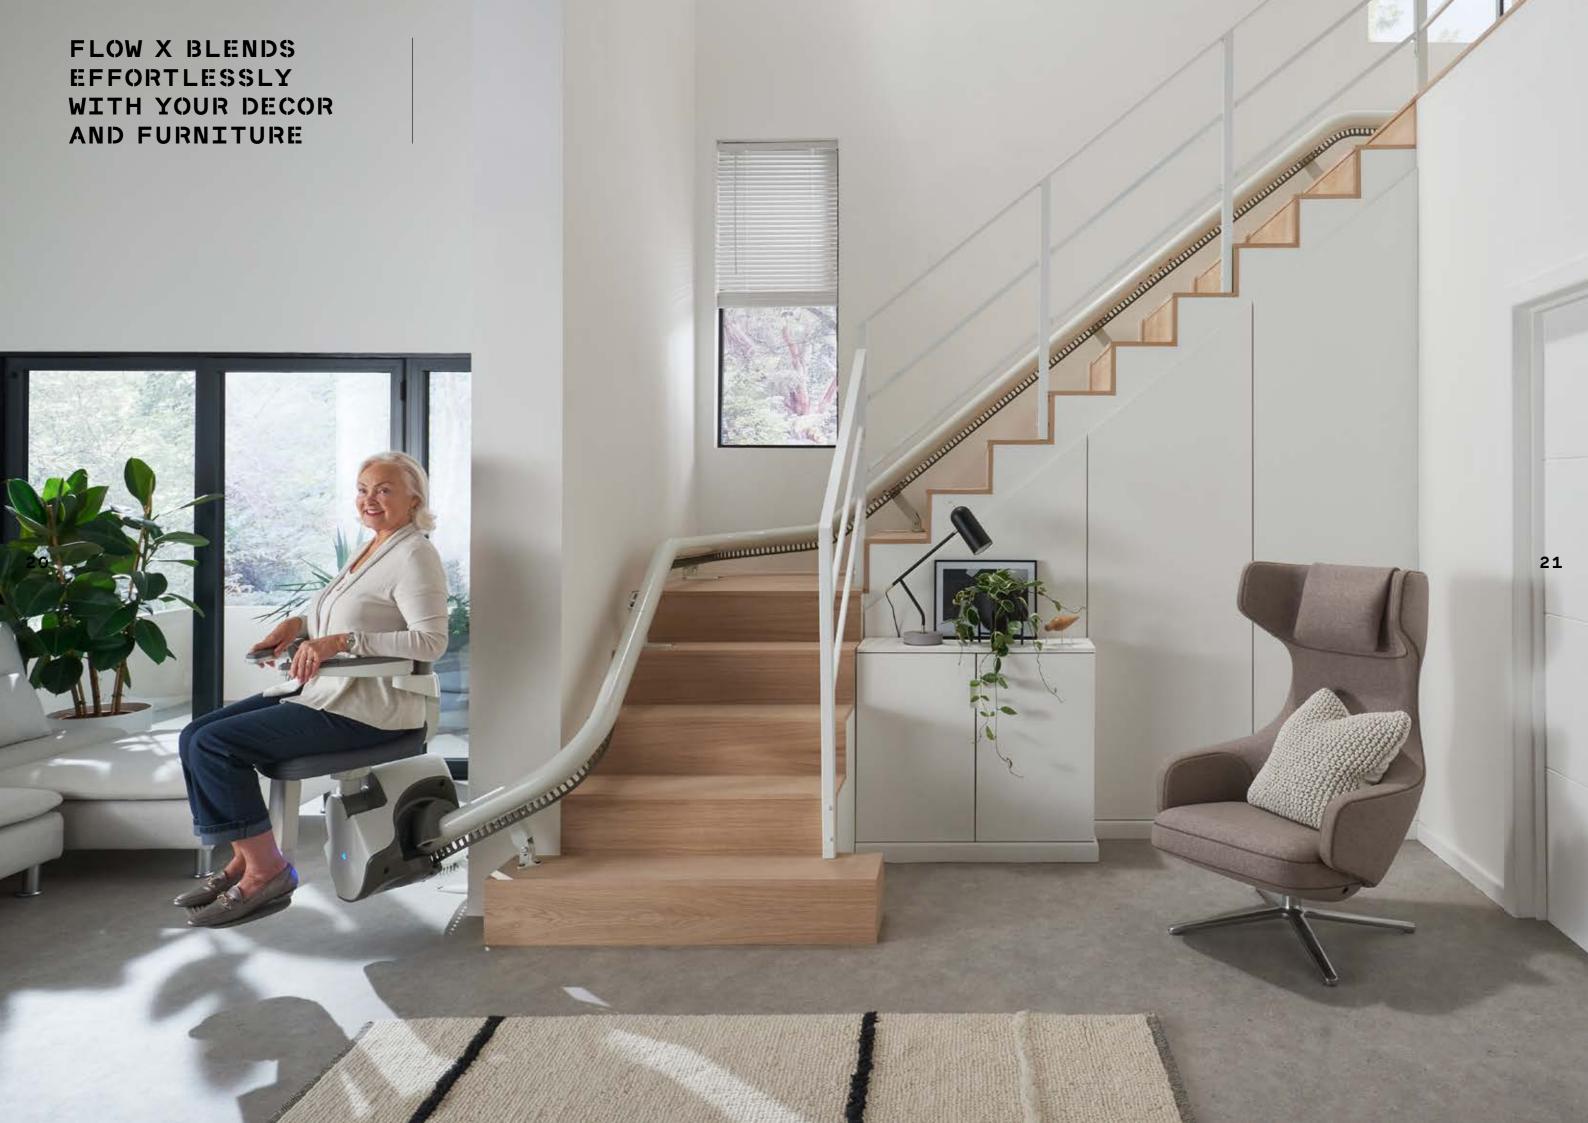

Designed for seamless movement, the Flow X provides outstanding levels of comfort, confidence and craftsmanship.

Our most space-conscious stairlift, Flow X is designed to blend into your home effortlessly. Flow X is fitted onto your staircase and not your wall, allowing it to be installed quickly and efficiently, with minimum disruption to your home.

#### CRAFTSMANSHIP

Flow X is our most complete curved stairlift. It has been designed to blend innovation with an inspiring contemporary design by Pearson Lloyd.

When you choose the craftsmanship of Flow X, you ensure a superior fit for you and your home. You receive a sleek, contemporary lift with options tailored to you, with all mechanical elements elegantly kept out of sight. You benefit from our most compact lift, with our most generous, comfortable seating design. Enjoy a smooth and safe ride, as our ASL technology keeps Flow X perfectly level while it rotates during travel, ideal for staircases as narrow as 610mm (24").

Flow X is manufactured using the very latest technology and can be installed on any type of staircase. Our Advanced Swivel and Levelling technology (ASL) allows it to be fitted on staircases as narrow as 610mm (24"). This feature, unique to Flow X, enables your stairlift to rotate while in motion, making it one of the most versatile stairlifts in the world.