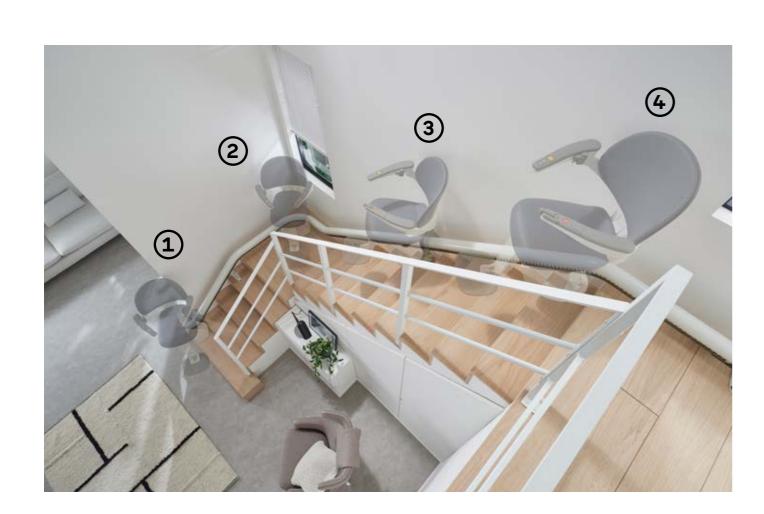

#### COMFORT

The Flow X redefines premium comfort. It offers ergonomic and innovative features, all detailed with you in mind. The backrest and padded seat are specifically designed with a gentle recline which, combined with its heightadjustable seat and footrest, promote a natural, comfortable seating position, tailored to you.

### CONFIDENCE

The Flow X stairlift is designed and tested to the highest standards (Machinery Directive 2006/42/EC and EN 81-40), to give full confidence as you move around your home.

Flow X's innovative armrests provide several key benefits. They have an ergonomically-tapered form, designed to give you extra support both when standing and sitting. And thanks to the unique open-access armrest position, transferring to a stairlift has never been easier. Lastly, the smart detection device in the armrests prevents movement when the armrests are not in the correct position, providing full peace of mind.

During travel, Flow X's one-handed operation seatbelt and wraparound armrests keep you secure throughout. And rest easy as the colour-coded indicator lights put you in control, so you always know that your lift is working correctly.