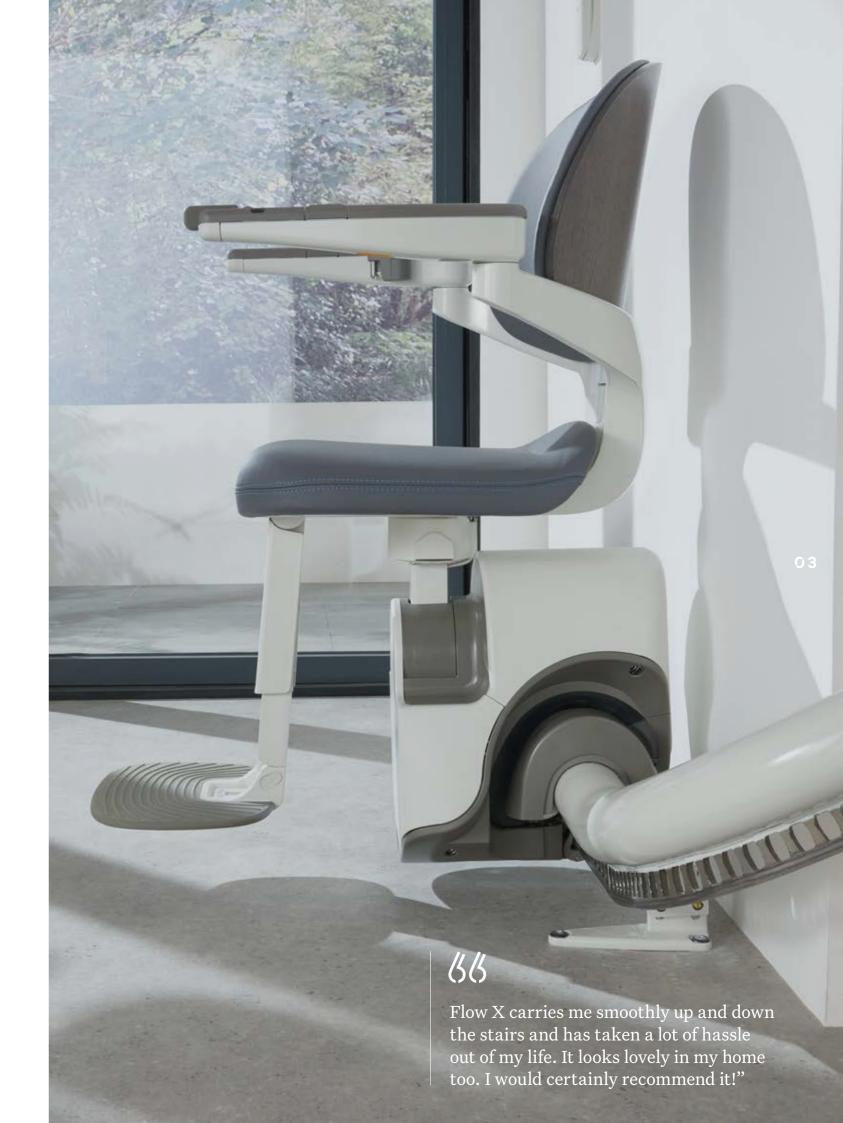

#### COMFORT

The Flow X redefines premium comfort. It offers ergonomic and innovative features, all detailed with you in mind. The backrest and padded seat are specifically designed with a gentle recline which, combined with its heightadjustable seat and footrest, promote a natural, comfortable seating position, tailored to you.

Designed for effortless living, Flow X is available with complete automatic folding at the push of a button. This unique feature allows Flow X to do the work so that you can sit comfortably and enjoy its benefits from start to finish.