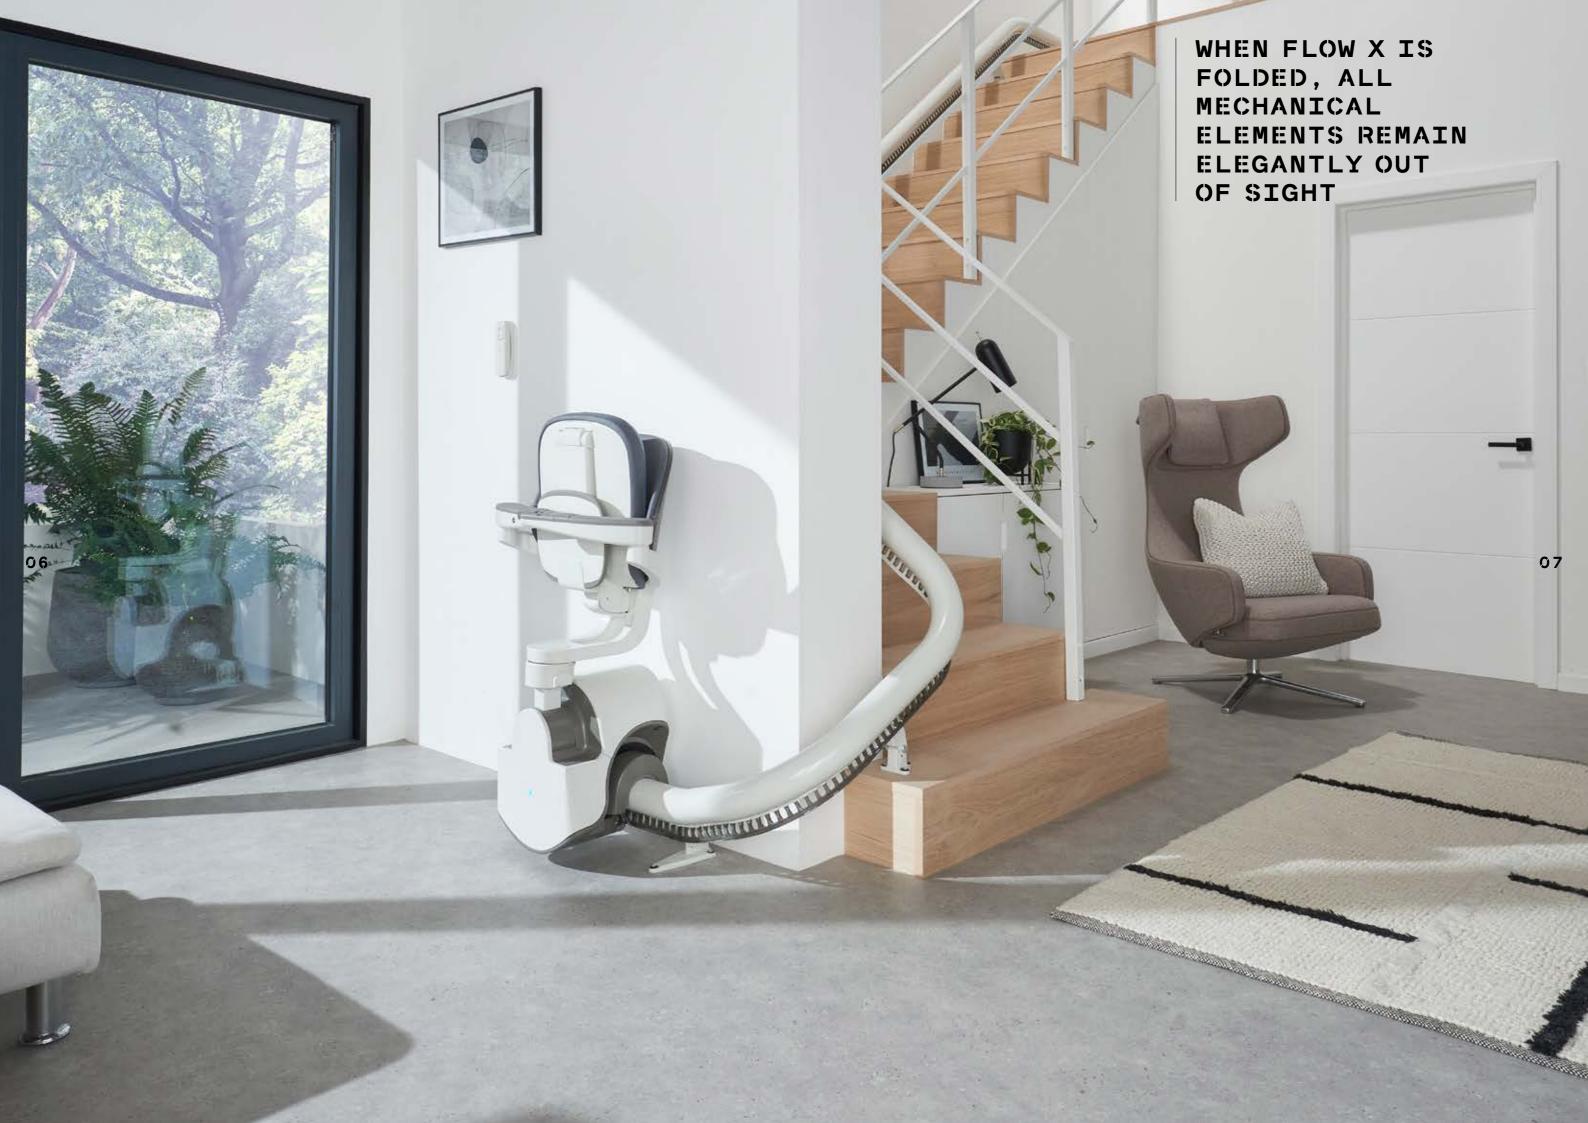

Flow X is manufactured using the very latest technology and can be installed on any type of staircase. Our Advanced Swivel and Levelling technology (ASL) allows it to be fitted on staircases as narrow as 610mm (24"). This feature, unique to Flow X, enables your stairlift to rotate while in motion, making it one of the most versatile stairlifts in the world.

Our unique ASL technology enables the Flow X stairlift to rotate and stay perfectly level while in motion. By rotating during travel, you're always in the safest and most comfortable position.

The seat is always in the correct position to get on and off safely.

The Flow X swivels as it travels, this means that getting on and off the lift at either end of the staircase is quick and easy. At the top of the staircase, the seat can rotate away from the open staircase, allowing a safe exit from the seat.