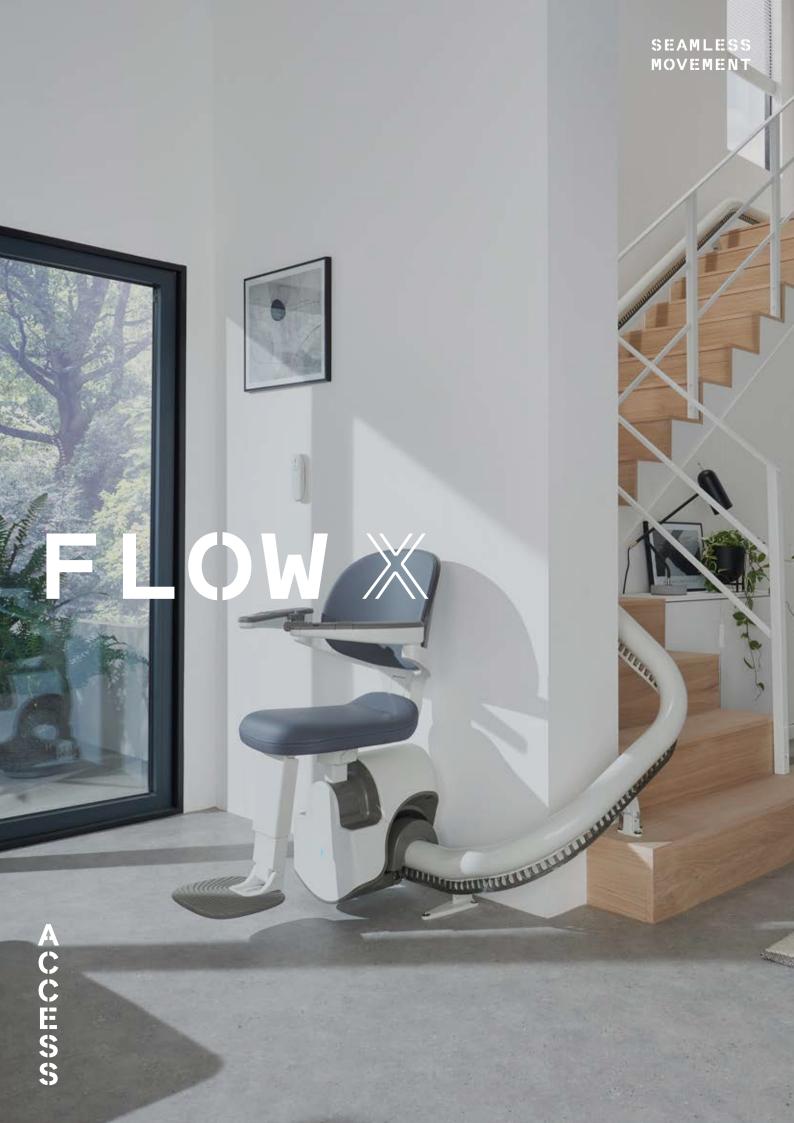

Designed for seamless movement, the Flow X provides outstanding levels of comfort, confidence and craftsmanship.

Our most space-conscious stairlift, Flow X is designed to blend into your home effortlessly. Flow X is fitted onto your staircase and not your wall, allowing it to be installed quickly and efficiently, with minimum disruption to your home.

A COMBINATION OF INNOVATION AND FUNCTIONALITY, FLOW X IS OUR MOST COMPLETE SINGLE RAIL CURVED STAIRLIFT