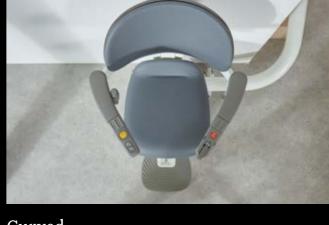

Designed for effortless living, Flow X is available with complete automatic folding at the push of a button. This unique feature allows Flow X to do the work so that you can sit comfortably and enjoy its benefits from start to finish.

# CALL DEVICE

Stay connected with friends and family with up to three different telephone numbers contactable directly from your stairlift.

Using a stairlift has never been easier with Flow X's complete automatic unfolding, at the push of a button. A unique feature only available with Flow X.