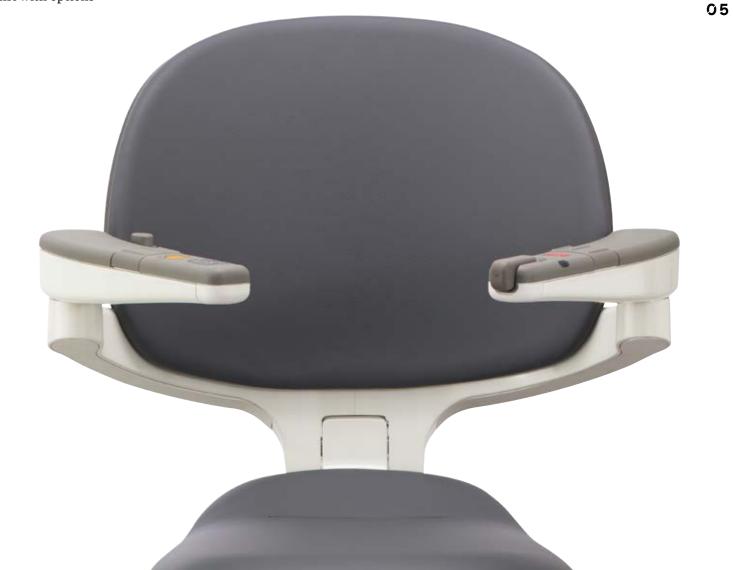

Designed for seamless movement, the Flow X provides outstanding levels of comfort, confidence and craftsmanship.

Our most space-conscious stairlift, Flow X is designed to blend into your home effortlessly. Flow X is fitted onto your staircase and not your wall, allowing it to be installed quickly and efficiently, with minimum disruption to your home.

Designed for effortless living, Flow X is available with complete automatic folding at the push of a button. This unique feature allows Flow X to do the work so that you can sit comfortably and enjoy its benefits from start to finish.

#### CRAFTSMANSHIP

Flow X is our most complete curved stairlift. It has been designed to blend innovation with an inspiring contemporary design by Pearson Lloyd.

When you choose the craftsmanship of Flow X, you ensure a superior fit for you and your home. You receive a sleek, contemporary lift with options tailored to you, with all mechanical elements elegantly kept out of sight. You benefit from our most compact lift, with our most generous, comfortable seating design. Enjoy a smooth and safe ride, as our ASL technology keeps Flow X perfectly level while it rotates during travel, ideal for staircases as narrow as 610mm (24").