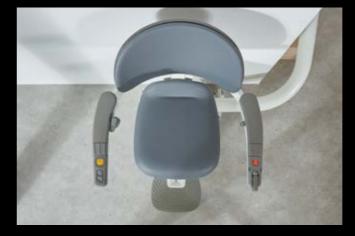

Designed for seamless movement, the Flow X provides outstanding levels of comfort, confidence and craftsmanship.

Our most space-conscious stairlift, Flow X is designed to blend into your home effortlessly. Flow X is fitted onto your staircase and not your wall, allowing it to be installed quickly and efficiently, with minimum disruption to your home.

A COMBINATION OF INNOVATION AND FUNCTIONALITY, FLOW X IS OUR MOST COMPLETE SINGLE RAIL CURVED STAIRLIFT

#### CRAFTSMANSHIP

Flow X is our most complete curved stairlift. It has been designed to blend innovation with an inspiring contemporary design by Pearson Lloyd.

When you choose the craftsmanship of Flow X, you ensure a superior fit for you and your home. You receive a sleek, contemporary lift with options tailored to you, with all mechanical elements elegantly kept out of sight. You benefit from our most compact lift, with our most generous, comfortable seating design. Enjoy a smooth and safe ride, as our ASL technology keeps Flow X perfectly level while it rotates during travel, ideal for staircases as narrow as 610mm (24").