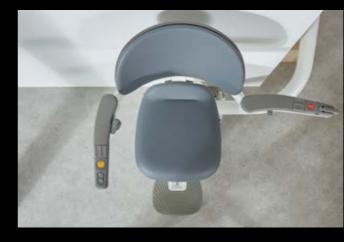

e installed, needing only 100mm (4") of space from the bottom step.



#### **Horizontal Overrun**

Where you have extra space at the bottom of the stairs, the horizontal overrun allows Flow  $\boldsymbol{X}$  to be parked away from the bottom step.



#### **Parking Curve**

A parking curve allows Flow X to be parked neatly out of the way of the stairs.

#### COLOUR



Stone Grey

White RAL 9002



Pale Brown
RAL 8025



Dark Brown

15

#### Vinyl







Natural Beige

**Basalt Grey** 

Deep Red Pearl Blue

#### Fabric



Mineral Blue



Mountain Grey

Coral Orange

14







Firenze Smoke

Firenze Tan

Firenze Grey

#### Wood



Grey Oak

Our collection of high-quality fabrics and finishes allows Flow X to blend effortlessly into your home.

## ARMRESTS & SEATBELT



Straight



Curved



Open



Ergonomic Seatbelt

## **JOYSTICK**



With a comfortable soft-touch grip, the integrated joystick is designed for you to fold away neatly in the armrest when not in use.

# CALL DEVICE



Stay connected with friends and family with up to three different telephone numbers contactable directly from your stairlift.



Using a stairlift has never been easier with Flow X's complete automatic unfolding, at the push of a button. A unique feature only available with Flow X.

Choose between a fully automatic folding seat, automatic folding footrest or our innovative manual-folding version. The seamless movement of the manual folding is supported by an integrated gas spring that is discreetly hidden within the seat.



# 

Intuitive remote control units at the top and bottom of the stairs