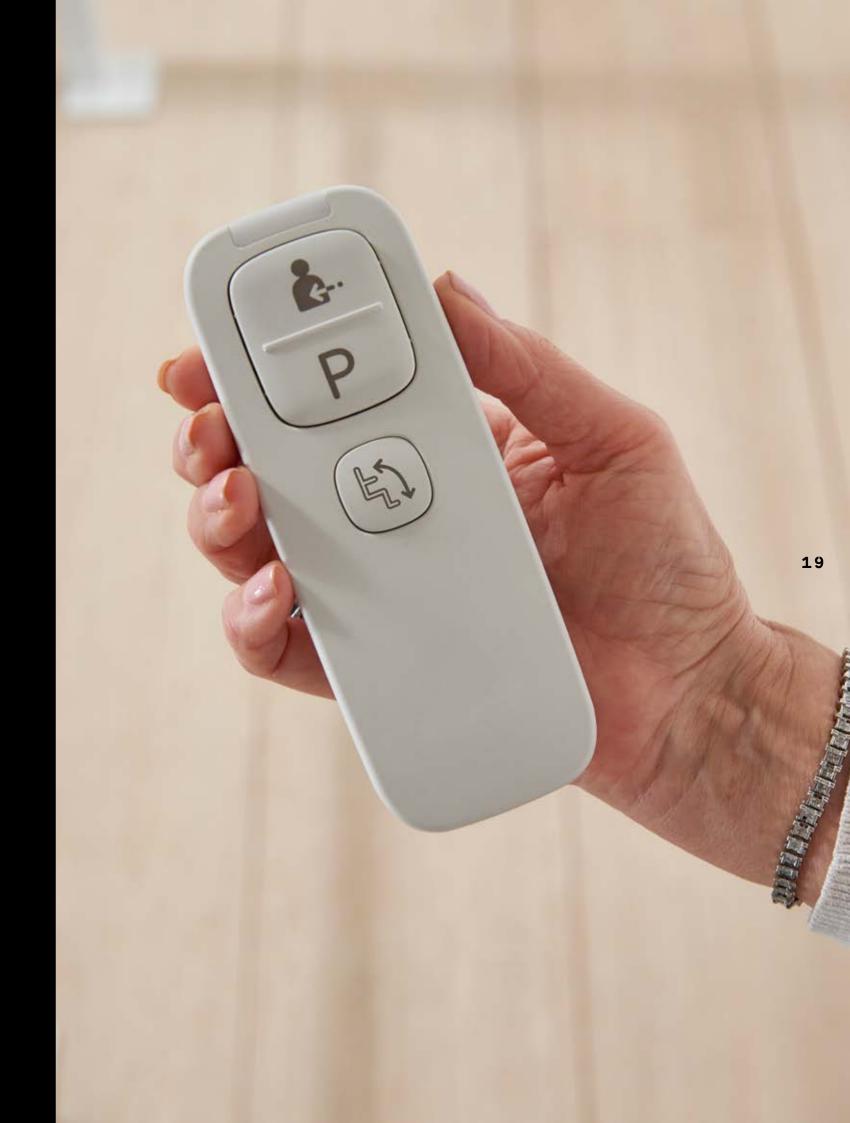

# 

Intuitive remote control units at the top and bottom of the stairs are used to call your lift and to send it to a parking point when not in use. With a modern handheld design and a clear status indicator that mirrors the stairlift, calling and parking has never been more convenient.