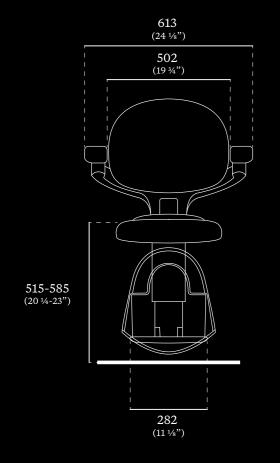

#### **SPECIFICATION**

| Speed (Nominal)   | 0.1m/s (20 ft/min)                                                            |  |
|-------------------|-------------------------------------------------------------------------------|--|
| Drive Type        | Rack and pinion                                                               |  |
| Motor Wattage     | 350 W                                                                         |  |
| Weight Capacity   | 125 kg (275 lbs)                                                              |  |
| Automatic Stop    | Yes                                                                           |  |
| Staircase Incline | Up to 72°                                                                     |  |
| Operation         | Armrest detection and foldable joystick control as standard                   |  |
| Batteries         | 2 × 12V batteries, total 24V                                                  |  |
| Certification     | Machinery Directive 2006/42/EC<br>EN 81-40                                    |  |
| Model Code        | RP00-CU                                                                       |  |
| Footrest          | Available in 2 sizes<br>Adjustable to 5 positions                             |  |
| Seat Height       | Adjustable to 4 positions<br>515 - 585mm (20 ¼ - 23")<br>Floor to top of seat |  |