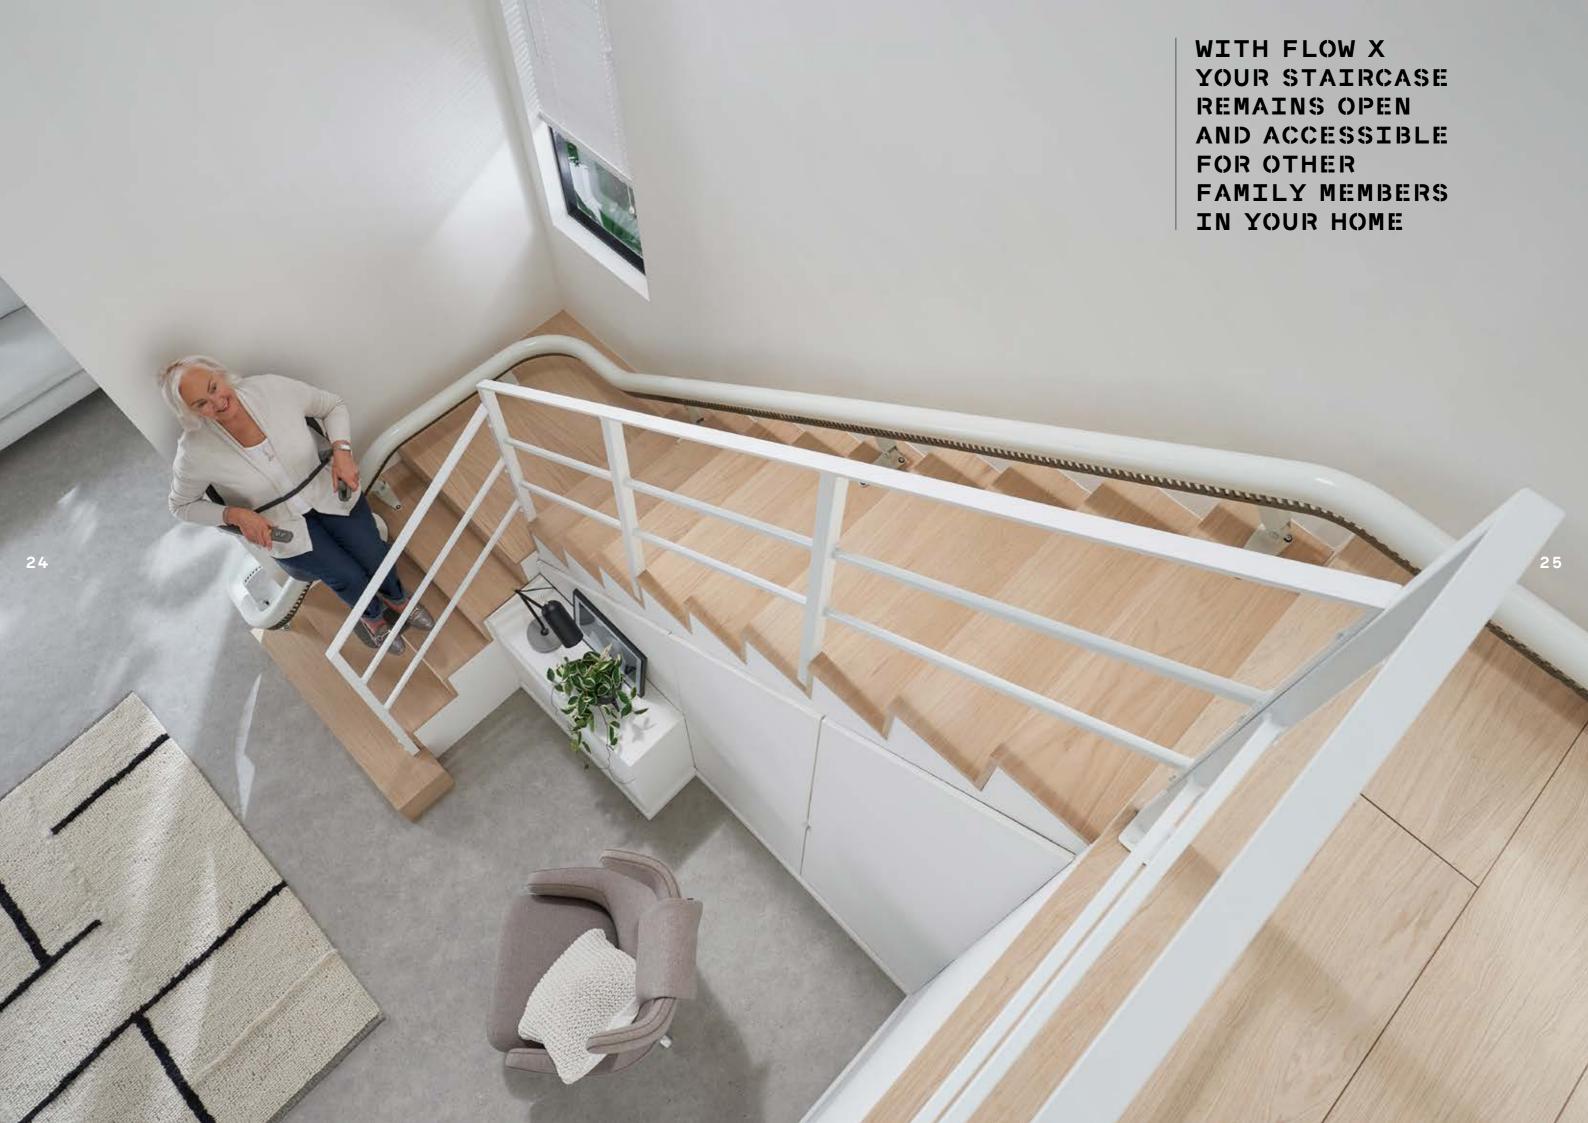

Internal or external rail on the narrowest and steepest stairs.

Even in cases where the staircase is narrow and steep, the Flow X can be installed closer to the step and on either side of the staircase. Your stairlift will be less obtrusive, and your staircase remains accessible for other family members in your home.