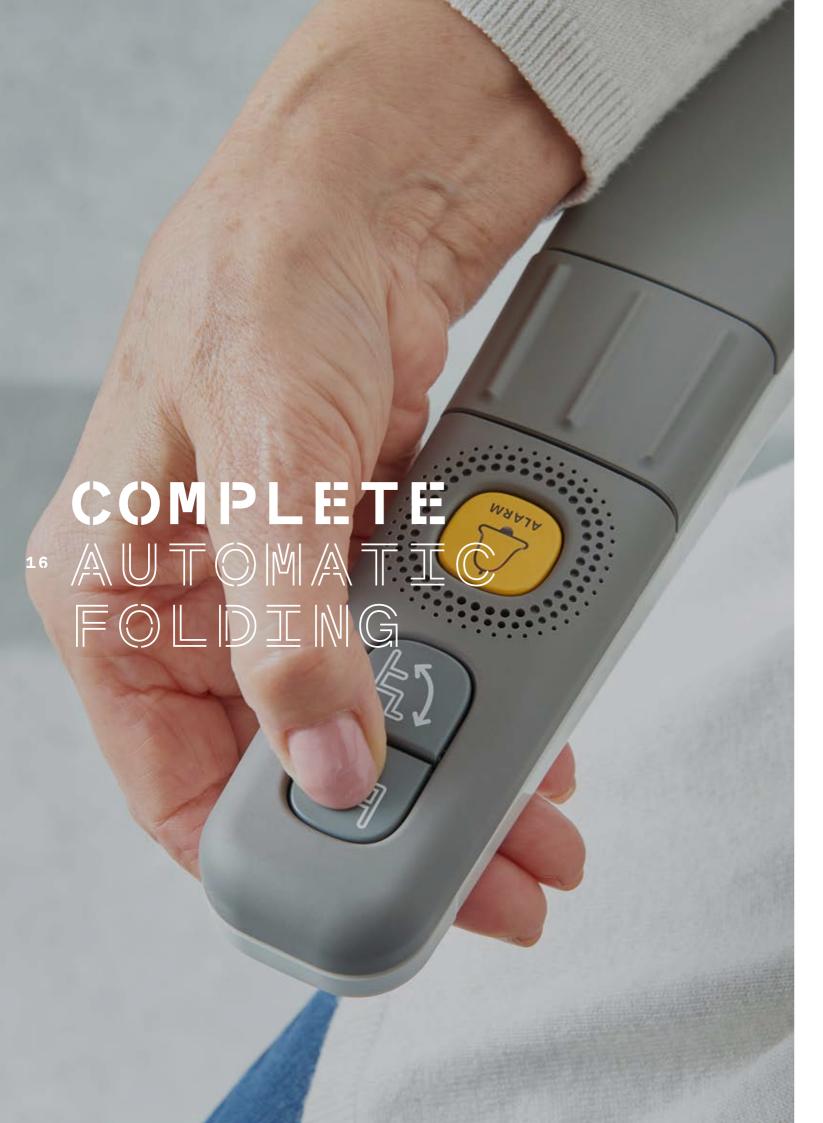

Designed for effortless living, Flow X is available with complete automatic folding at the push of a button. This unique feature allows Flow X to do the work so that you can sit comfortably and enjoy its benefits from start to finish.

# CALL DEVICE

Stay connected with friends and family with up to three different telephone numbers contactable directly from your stairlift.

Using a stairlift has never been easier with Flow X's complete automatic unfolding, at the push of a button. A unique feature only available with Flow X.