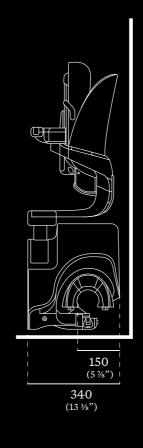

#### CRAFTSMANSHIP

Flow X is our most complete curved stairlift. It has been designed to blend innovation with an inspiring contemporary design by Pearson Lloyd.

When you choose the craftsmanship of Flow X, you ensure a superior fit for you and your home. You receive a sleek, contemporary lift with options tailored to you, with all mechanical elements elegantly kept out of sight. You benefit from our most compact lift, with our most generous, comfortable seating design. Enjoy a smooth and safe ride, as our ASL technology keeps Flow X perfectly level while it rotates during travel, ideal for staircases as narrow as 610mm (24").

Flow X is manufactured using the very latest technology and can be installed on any type of staircase. Our Advanced Swivel and Levelling technology (ASL) allows it to be fitted on staircases as narrow as 610mm (24"). This feature, unique to Flow X, enables your stairlift to rotate while in motion, making it one of the most versatile stairlifts in the world.