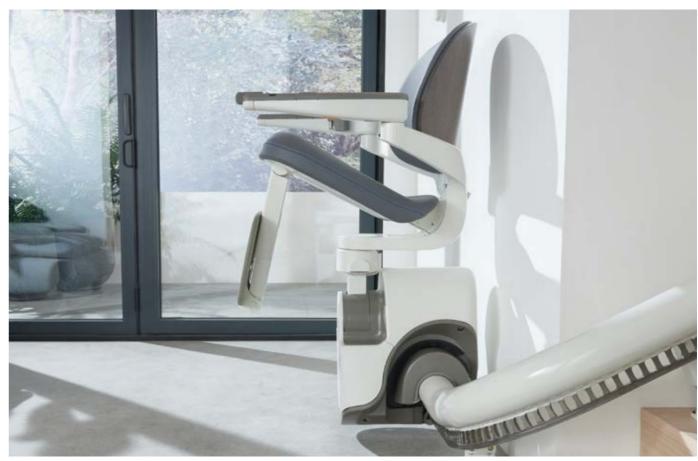

Designed for effortless living, Flow X is available with complete automatic folding at the push of a button. This unique feature allows Flow X to do the work so that you can sit comfortably and enjoy its benefits from start to finish.

Choose between a fully automatic folding seat, automatic folding footrest or our innovative manual-folding version. The seamless movement of the manual folding is supported by an integrated gas spring that is discreetly hidden within the seat.