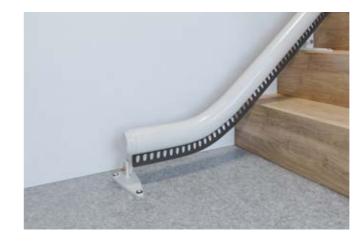

#### Standard Drop Nose

The standard drop nose is the perfect solution if there is an obstruction, such as a door near to the bottom of the stairs. The drop nose requires just 175mm (7") of space from the bottom step.

#### Vertical 'Short-Start' Drop Nose

Where space is even tighter at the bottom, the 'short-start' drop nose can be installed, needing only 100mm (4") of space from the bottom step.

#### **Horizontal Overrun**

Where you have extra space at the bottom of the stairs, the horizontal overrun allows Flow  $\boldsymbol{X}$  to be parked away from the bottom step.